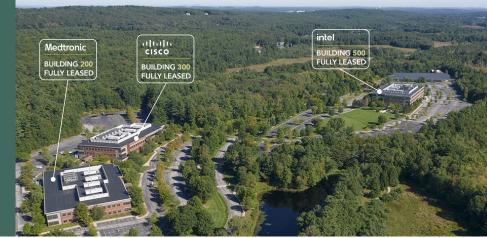

### **Build-to-suit opportunities**

over 100 developable acres zoned for office, research and development, light manufacturing, and more

- First-class facilities and infrastructure
- Convenient access immediately adjacent to Route 495
- A variety of building layouts and adaptable floor plans
- Over 340 acres of conservation, public, and private land with ample recreational space