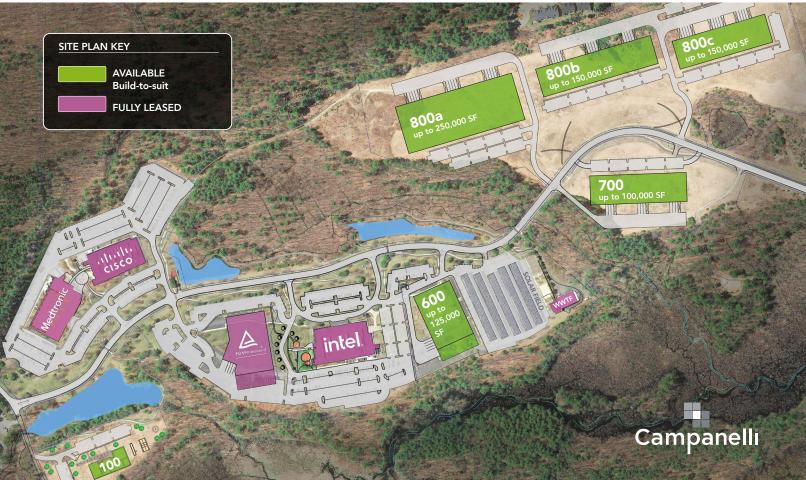

### **Build-to-suit opportunities**

over 100 developable acres zoned for office, research and development, light manufacturing, and more

- First-class facilities and infrastructure
- Convenient access immediately adjacent to Route 495
- A variety of building layouts and adaptable floor plans
- Over 340 acres of conservation, public, and private land with ample recreational space

## Build-to-Suit Opportunities