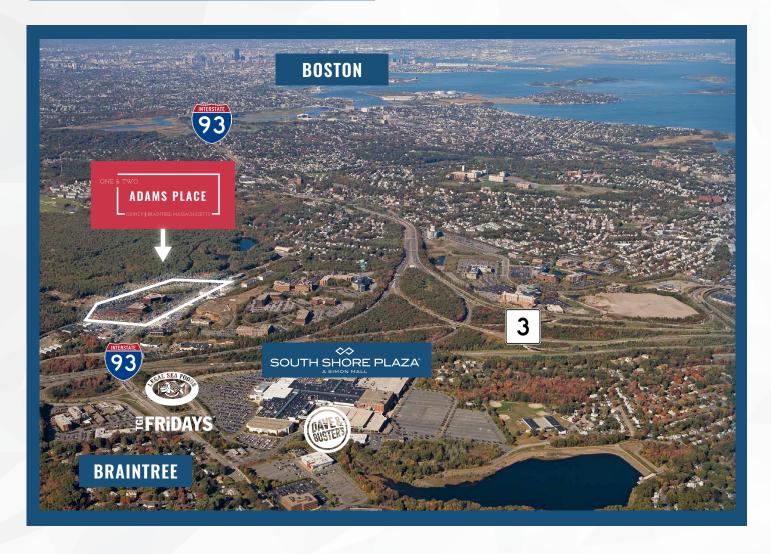

# APREMIER SUBURBAN LOCATION

#### LOCATED ON THE BRAINTREE/QUINCY LINE

#### GET THERE.

Adams Place is located in the heart of the Route 128 South Market, 10 miles South of Boston, providing quick access to 1 93 & Route 3 at the Braintree split.