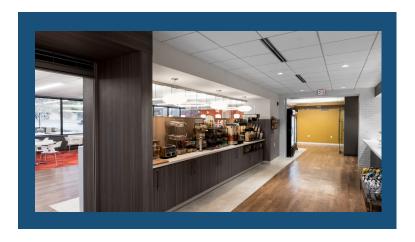

### BUILDING UPGRADES INCLUDE:

HVAC, RESTROOMS, LOBBY FURNITURE, ENERGY MANAGEMENT, CAFE RENOVATION

# **ON-SITE** AMENITIES

CUTTING EDGE FULL-SERVICE CAFETERIA

DAYCARE CENTER

JOGGING TRAILS NEARBY

3.6 SPACES PER 1,000 SF

ON-SITE MANAGEMENT

WI-FI IN COMMON AREAS

ON-SITE STORAGE AVAILABLE