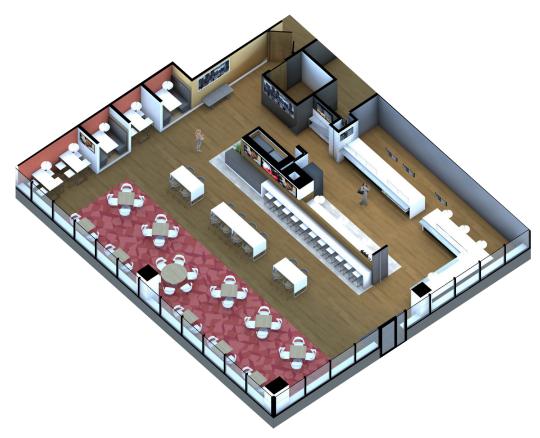

### BUILDING UPGRADES INCLUDE:

HVAC, RESTROOMS, LOBBY FURNITURE, ENERGY MANAGEMENT, CAFE RENOVATION

# **ON-SITE** AMENITIES

CUTTING EDGE FULL-SERVICE CAFETERIA

DAYCARE CENTER

JOGGING TRAILS NEARBY

3.6 SPACES PER 1,000 SF

ON-SITE MANAGEMENT

WI-FI IN COMMON AREAS

ON-SITE STORAGE AVAILABLE