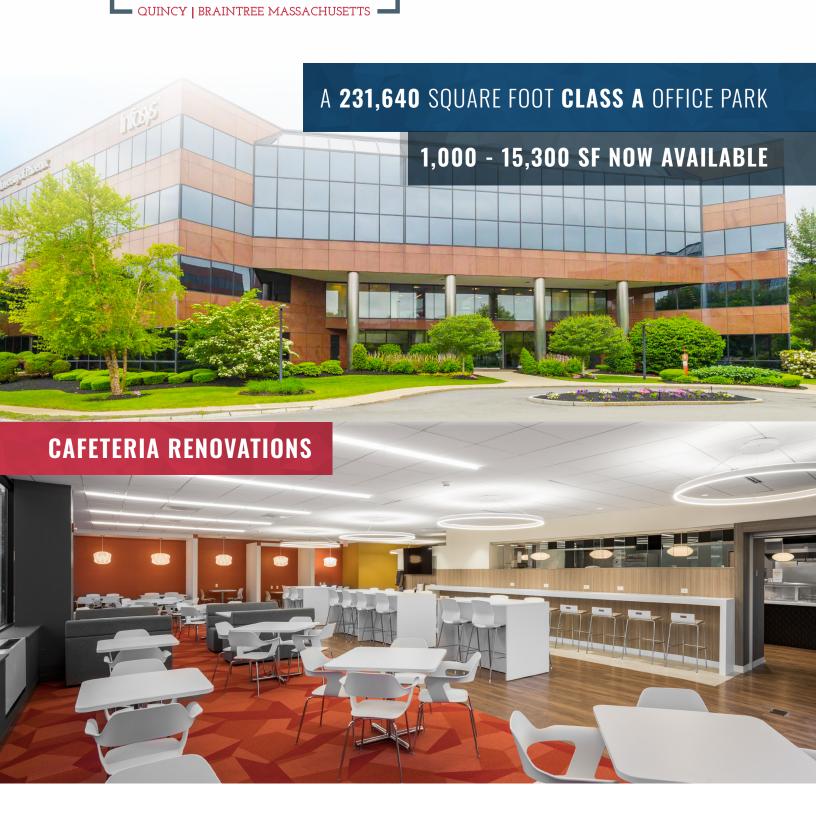

# ONE & TWO ADAMS PLACE

STRIVE. THRIVE. SUCCEED.

### BUILDING UPGRADES INCLUDE:

HVAC, RESTROOMS, LOBBY FURNITURE, ENERGY MANAGEMENT, CAFE RENOVATION

# **ON-SITE** AMENITIES

CUTTING EDGE FULL-SERVICE CAFETERIA

DAYCARE CENTER

JOGGING TRAILS NEARBY

3.6 SPACES PER 1,000 SF

ON-SITE MANAGEMENT

WI-FI IN COMMON AREAS

ON-SITE STORAGE AVAILABLE