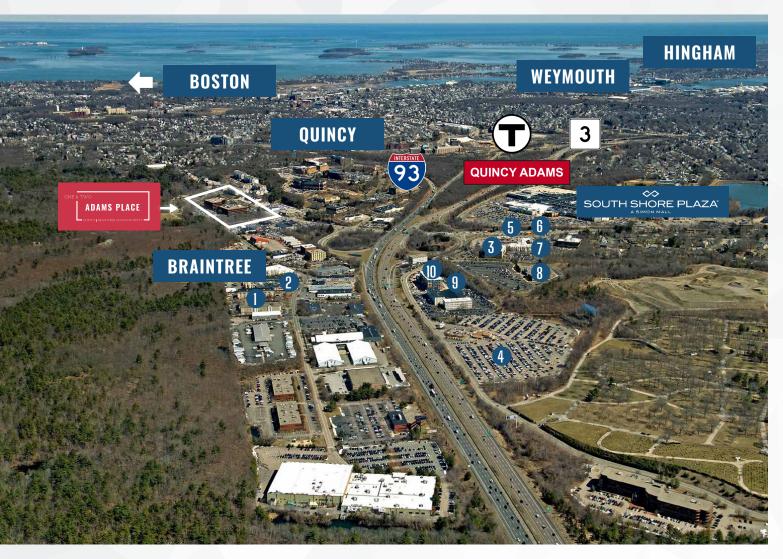

#### LOCATED ON THE BRAINTREE/QUINCY LINE

#### GET THERE.

Adams Place is located in the heart of the Route 128 South Market, 10 miles South of Boston, providing quick access to 1 93 & Route 3 at the Braintree split.

# AREA AMENITIES

www.workadamsplace.com 🔆

FOR LEASING INFORMATION, PLEASE CONTACT:

TYLER MCGRAIL MICHAEL FRISOLI MARGARET FEE

617.863.8511 617.863.8501 617.863.8499 TYLER.MCGRAIL@NMRK.COM MICHAEL.FRISOLI@NMRK.COM MARGARET.FEE@NMRK.COM