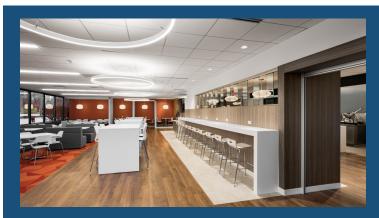

### BUILDING UPGRADES INCLUDE:

HVAC, RESTROOMS, LOBBY FURNITURE, ENERGY MANAGEMENT, CAFE RENOVATION

# **ON-SITE** AMENITIES

CUTTING EDGE FULL-SERVICE CAFETERIA

DAYCARE CENTER

JOGGING TRAILS NEARBY

3.6 SPACES PER 1,000 SF

ON-SITE MANAGEMENT

WI-FI IN COMMON AREAS

ON-SITE STORAGE AVAILABLE