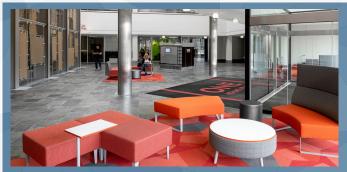

### BUILDING UPGRADES INCLUDE:

HVAC, RESTROOMS, LOBBY FURNITURE, ENERGY MANAGEMENT, CAFE RENOVATION

# **ON-SITE** AMENITIES

CUTTING EDGE FULL-SERVICE CAFETERIA

DAYCARE CENTER

JOGGING TRAILS NEARBY

3.6 SPACES PER 1,000 SF

ON-SITE MANAGEMENT

WI-FI IN COMMON AREAS

ON-SITE STORAGE AVAILABLE