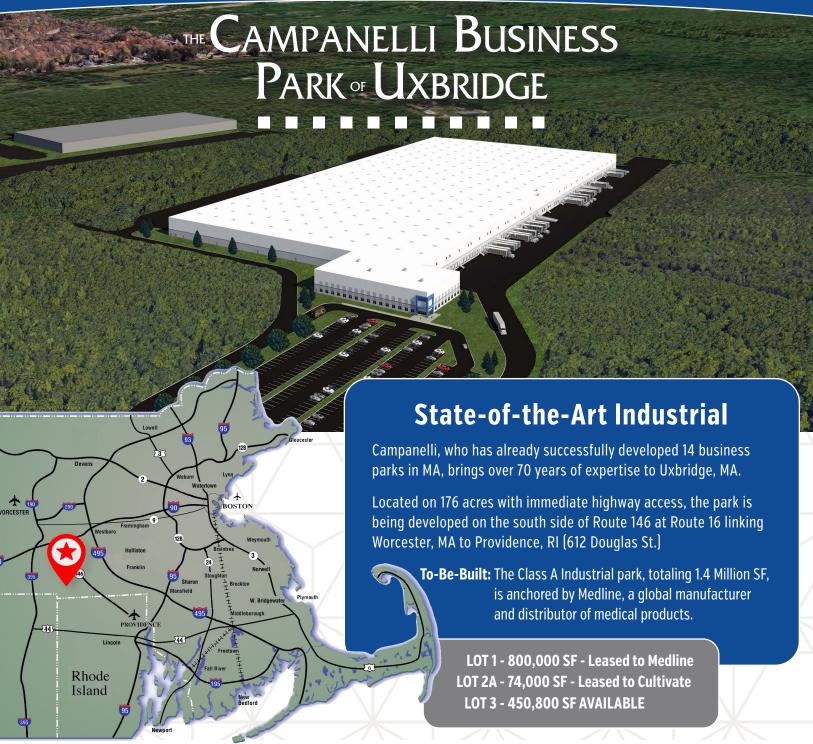

### **SPEC DEVELOPMENT FOR LEASE OR PURCHASE**

— up to 450,800 sf available - —



Brokerage By:

Andrew Sacher | 508.277.4299 | asacher@aiscre.com



Owned and Developed By:





## CAMPANELLI BUSINESS PARK OF UXBRIDGE

#### **EXPANSION LOT**

137 TRAILER SPACES



#### **AVAILABLE LOT3**

#### 450,800 SF

- 64.19 ACRES
- 100 DOCKS
- 2 DRIVE-IN DOORS
- 920' X 490' +/-
- FULL CROSS DOCK
- 110 TRAILER SPACES
- 137 EXPANSION TRAILER SPACES
- 300 PARKING SPACES

OCCUPIED



**LOT** 3

3 WILE BOULK

146

# CAMPANELLI BUSINESS PARK OF UXBRIDGE



Lot 3 – 450,800 SF BUILDING • 247 TRAILER SPACES

Brokerage By:

Andrew Sacher | 508.277.4299 | asacher@aiscre.com



Owned and Developed By: