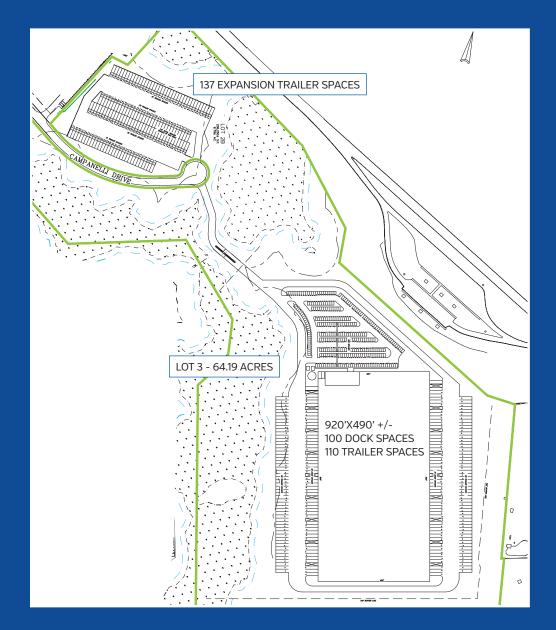

#### **EXPANSION LOT**

137 TRAILER SPACES

#### 450,800 SF

- 64.19 ACRES
- 100 DOCKS
- 2 DRIVE-IN DOORS
- 920' X 490' +/-
- FULL CROSS DOCK
- 110 TRAILER SPACES
- 137 EXPANSION TRAILER SPACES
- 300 PARKING SPACES

OCCUPIED

**LOT** 3

3 WILE BOULK

146

# CAMPANELLI BUSINESS PARK OF UXBRIDGE

Lot 3 – 450,800 SF BUILDING • 247 TRAILER SPACES

Brokerage By:

Andrew Sacher | 508.277.4299 | asacher@aiscre.com

Owned and Developed By: