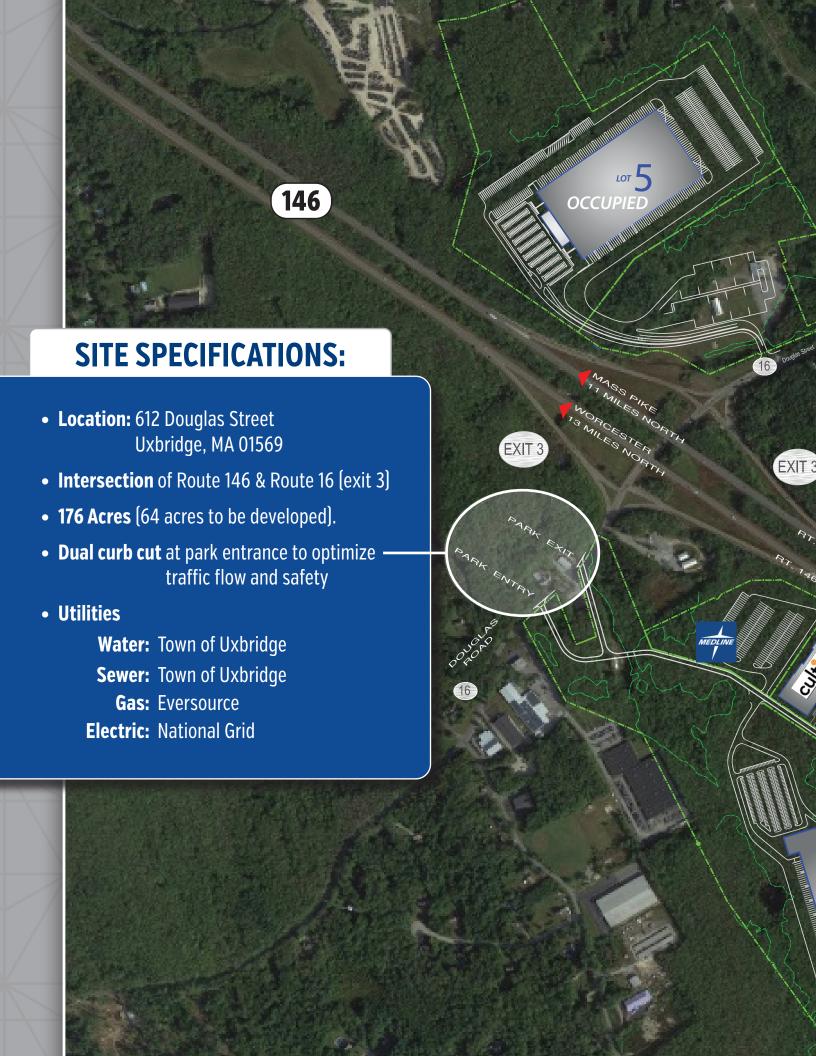

#### **AVAILABLE LOT3**

#### 450,800 SF

- 64.19 ACRES
- 100 DOCKS
- 2 DRIVE-IN DOORS
- 920' X 490' +/-
- FULL CROSS DOCK
- 110 TRAILER SPACES
- 137 EXPANSION TRAILER SPACES
- 300 PARKING SPACES

OCCUPIED

**LOT** 3

3 WILE BOULK

146