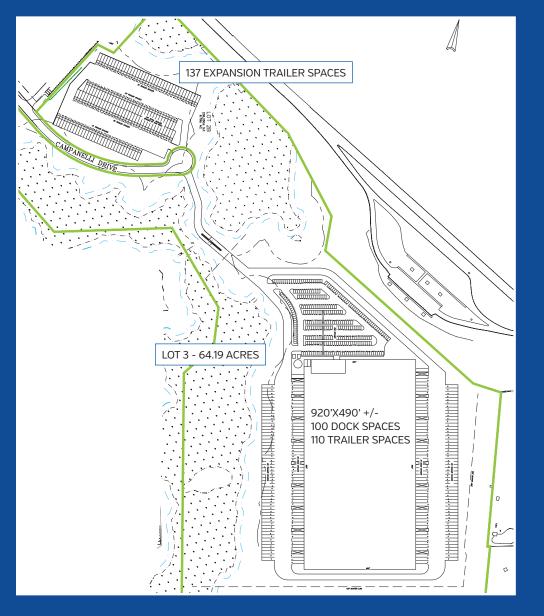

**To-Be-Built:** The Class A Industrial park, totaling 1.4 Million SF, is anchored by Medline, a global manufacturer and distributor of medical products.

LOT 1 - 800,000 SF - Leased to Medline LOT 2A - 74,000 SF - Leased to Cultivate LOT 3 - 450,800 SF AVAILABLE

## CAMPANELLI BUSINESS PARK of UXBRIDGE

**137 TRAILER** 

**SPACES** 

10T 3

#### AVAILABLE LOT3 450,800 SF

- 64.19 ACRES
  100 DOCKS
  2 DRIVE-IN DOORS
  920' X 490' +/FULL CROSS DOCK
- 110 TRAILER SPACES

146

- 137 EXPANSION TRAILER SPACES
- 300 PARKING SPACES