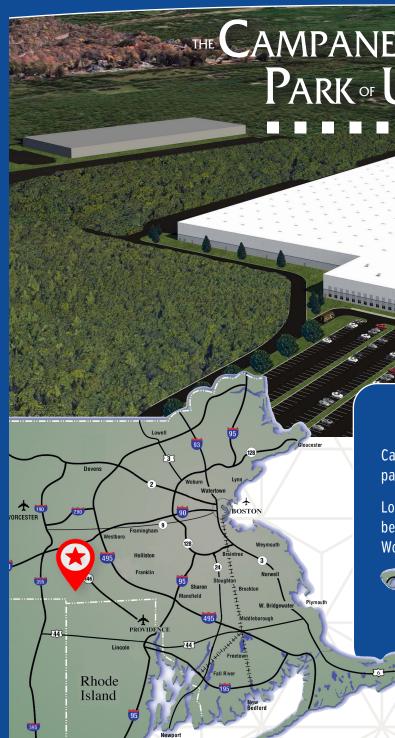

#### **State-of-the-Art Industrial**

Campanelli, who has already successfully developed 14 business parks in MA, brings over 70 years of expertise to Uxbridge, MA.

Located on 176 acres with immediate highway access, the park is being developed on the south side of Route 146 at Route 16 linking Worcester, MA to Providence, RI (612 Douglas St.)

**To-Be-Built:** The Class A Industrial park, totaling 1.4 Million SF, is anchored by Medline, a global manufacturer and distributor of medical products.

LOT 1 - 800,000 SF - Leased to Medline LOT 2A - 74,000 SF - Leased to Cultivate LOT 3 - 450,800 SF AVAILABLE