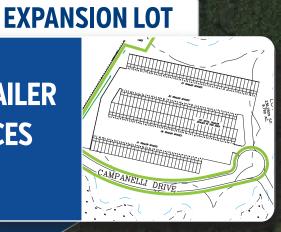

## CAMPANELLI BUSINESS PARK of UXBRIDGE

**137 TRAILER** 

**SPACES** 

10T 3

#### AVAILABLE LOT3 450,800 SF

- 64.19 ACRES
  100 DOCKS
  2 DRIVE-IN DOORS
  920' X 490' +/FULL CROSS DOCK
- 110 TRAILER SPACES

146

- 137 EXPANSION TRAILER SPACES
- 300 PARKING SPACES