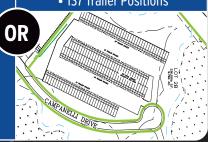

#### **ALTERNATE**

• 137 Trailer Positions

### 450,800 SF

- 54.41 ACRES
- 100 DOCKS
- 2 DRIVE-IN DOORS
- 920' X 490' +/-
- FULL CROSS DOCK
- 110 TRAILER SPACES with 137 MORE on Lot 2B (Alternate)
- 300 PARKING SPACES

OCCUPIED

**L**OT **3** 

ANILES SOUTH