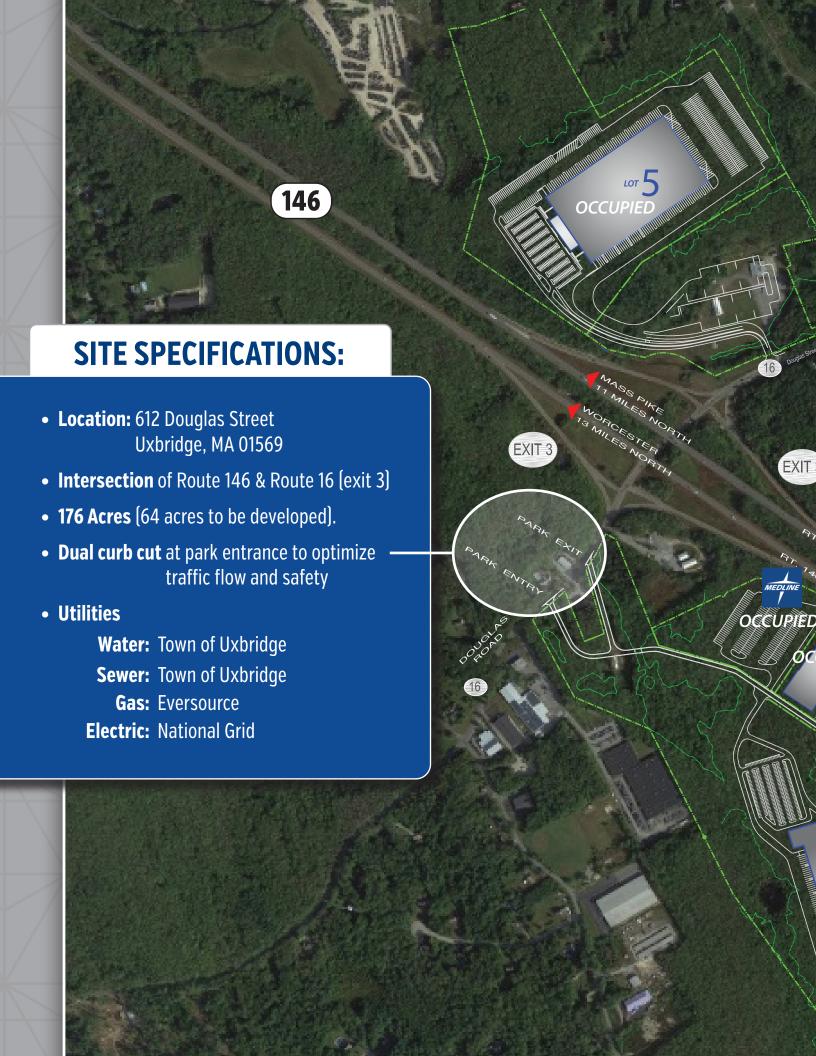

## **BUILD-TO-SUIT FOR LEASE OR PURCHASE**

— up to 550,800 sf available —



Brokerage By:
Andrew Sacher | 508.277.4299 | asacher@aiscre.com



Owned and Developed By:





# CAMPANELLI BUSINESS PARK OF UXBRIDGE

#### **AVAILABLE LOT2B**

# 100,000 SF

- 9.78 ACRES
- 12 DOCKS
- 1 DRIVE IN DOOR
- 60 PARKING SPACES

#### **ALTERNATE**

• 137 Trailer Positions



# cultivate

**гот** 2В

#### **AVAILABLE LOT3**

### 450,800 SF

- 54.41 ACRES
- 100 DOCKS
- 2 DRIVE-IN DOORS
- 920' X 490' +/-
- FULL CROSS DOCK
- 110 TRAILER SPACES with 137 MORE on Lot 2B (Alternate)
- 300 PARKING SPACES

OCCUPIED



**L**OT **3** 

ANILES SOUTH

146

# CAMPANELLI BUSINESS PARK OF UXBRIDGE

Lot 2B - 100,000 SF

Lot 3-450,800 SF



**Lot 2B – ALTERNATIVE** 137 Trailer Parking Positions



Brokerage By:
Andrew Sacher | 508.277.4299 | asacher@aiscre.com



Owned and Developed By: