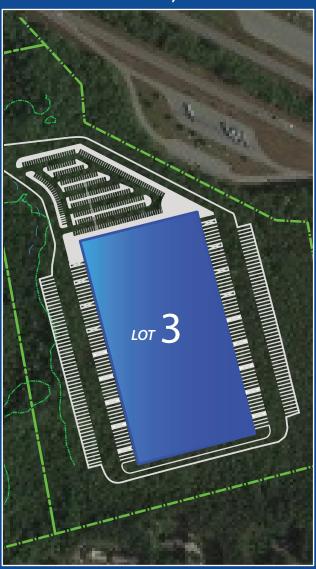

#### **AVAILABLE LOT3**

### 450,800 SF

- 54.41 ACRES
- 100 DOCKS
- 2 DRIVE-IN DOORS
- 920' X 490' +/-
- FULL CROSS DOCK
- 110 TRAILER SPACES with 137 MORE on Lot 2B (Alternate)
- 300 PARKING SPACES

OCCUPIED

**L**OT **3** 

ANILES SOUTH