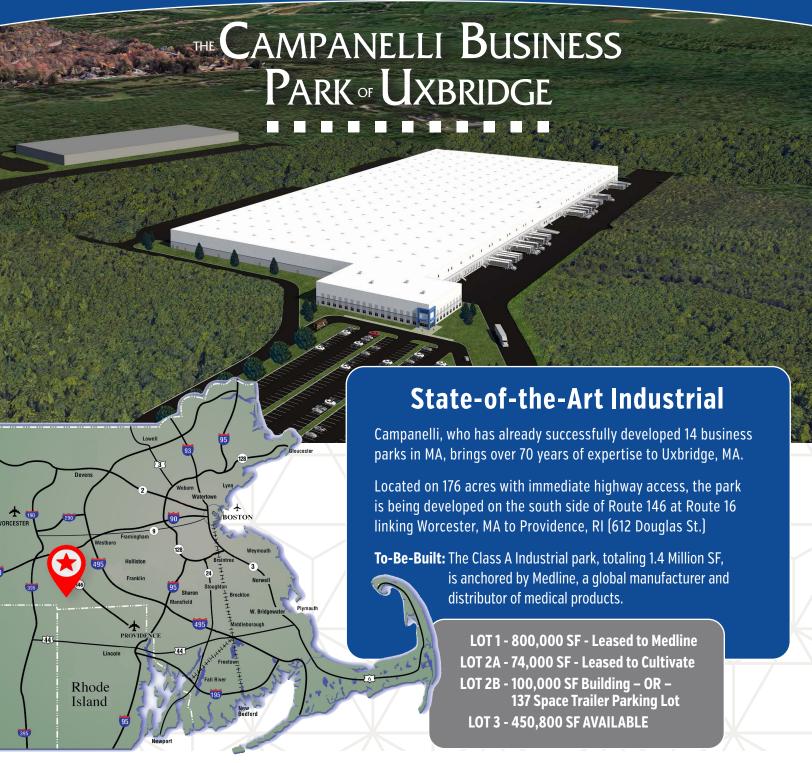

## **BUILD-TO-SUIT FOR LEASE OR PURCHASE**

— up to 550,800 sf available —

Brokerage By:
Andrew Sacher | 508.277.4299 | asacher@aiscre.com

Owned and Developed By:

# CAMPANELLI BUSINESS PARK OF UXBRIDGE

#### **AVAILABLE LOT3**

### 450,800 SF

- 54.41 ACRES
- 100 DOCKS
- 2 DRIVE-IN DOORS
- 920' X 490' +/-
- FULL CROSS DOCK
- 110 TRAILER SPACES with 137 MORE on Lot 2B (Alternate)
- 300 PARKING SPACES

OCCUPIED

**L**OT **3** 

ANILES SOUTH