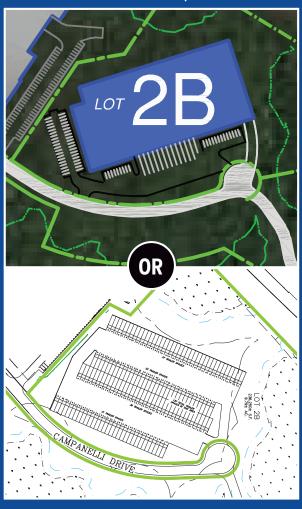

#### **AVAILABLE LOT2B**

# 100,000 SF

- 9.78 ACRES
- 12 DOCKS
- 1 DRIVE IN DOOR
- 60 PARKING SPACES

#### **ALTERNATE**

• 137 Trailer Positions

# CAMPANELLI BUSINESS PARK OF UXBRIDGE

Lot 2B - 100,000 SF

Lot 3-450,800 SF

**Lot 2B – ALTERNATIVE** 137 Trailer Parking Positions

Brokerage By:
Andrew Sacher | 508.277.4299 | asacher@aiscre.com

Owned and Developed By: