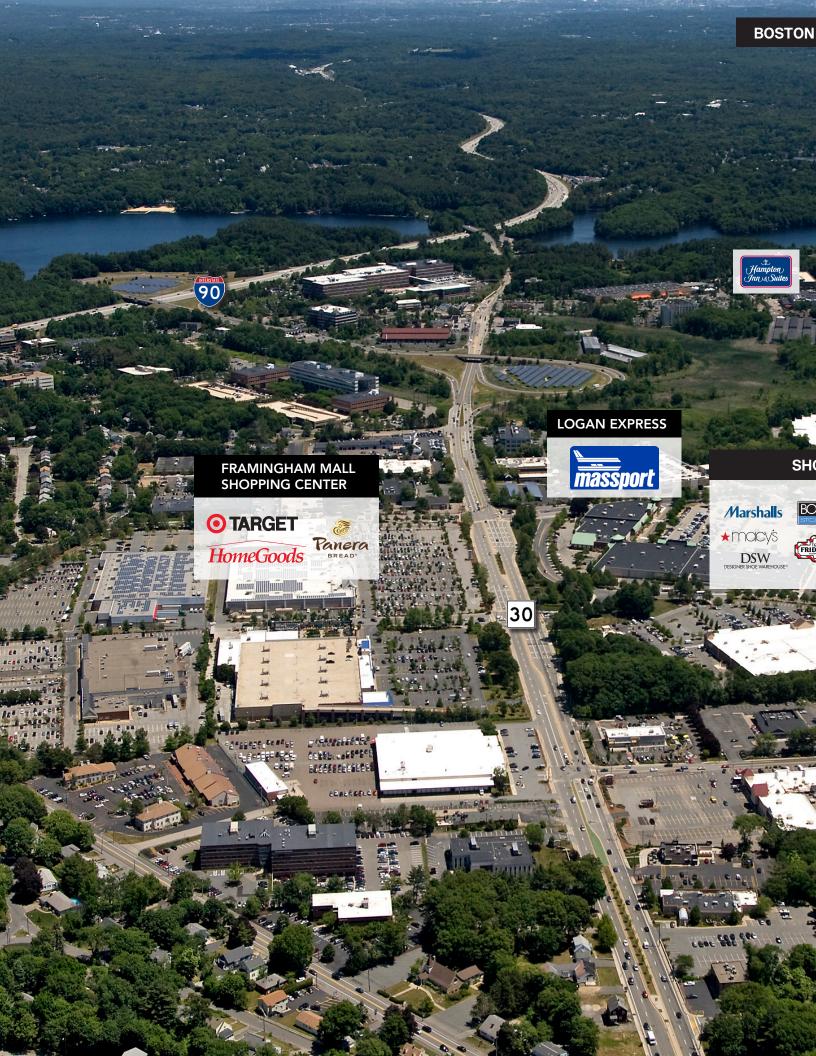

## **HIGHLIGHTS**

400 to 12,000 RSF Available

Flexible Multi-Tenant Office Floor Plans

4.5/1,000 Parking Ratio

Synergistic Retail Components & Temazcal Restaurant on-site

Superior frontage on Route 9

Convenient Highway Accessibility Moments from I-90, I-95 and I-495