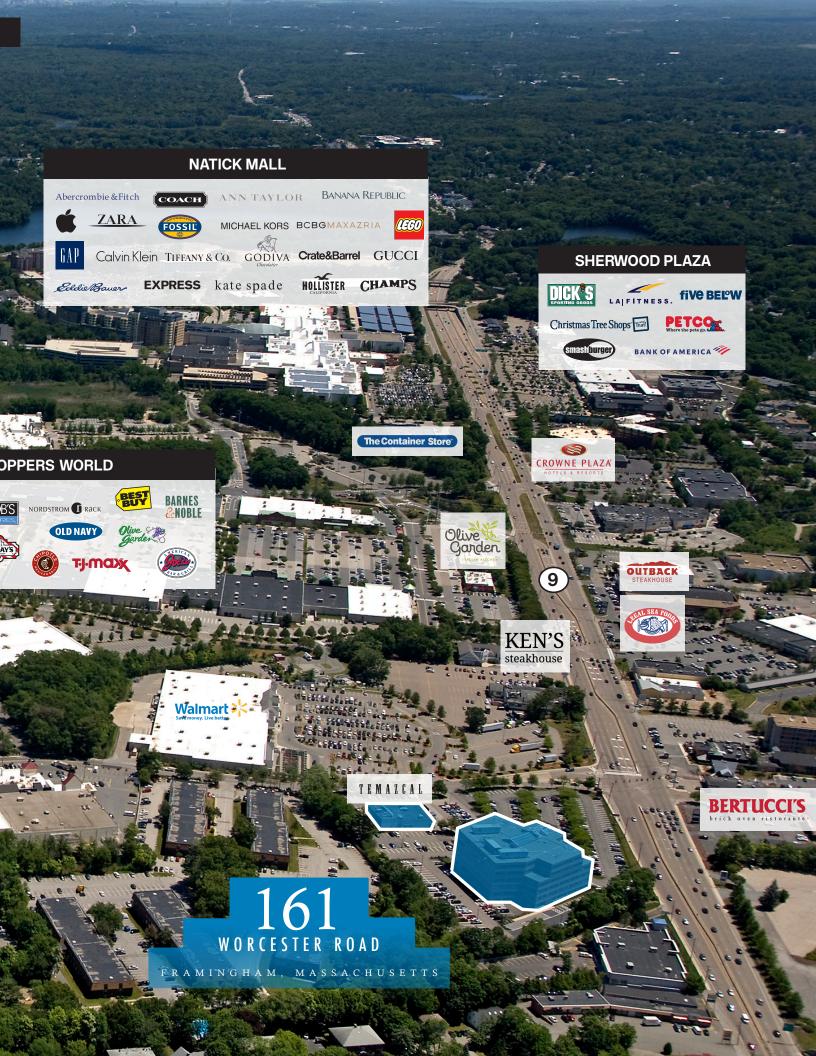

## **HIGHLIGHTS**

400 to 12,000 RSF Available

Flexible Multi-Tenant Office Floor Plans

4.5/1,000 Parking Ratio

Synergistic Retail Components & Temazcal Restaurant on-site

Superior frontage on Route 9

Convenient Highway Accessibility Moments from I-90, I-95 and I-495