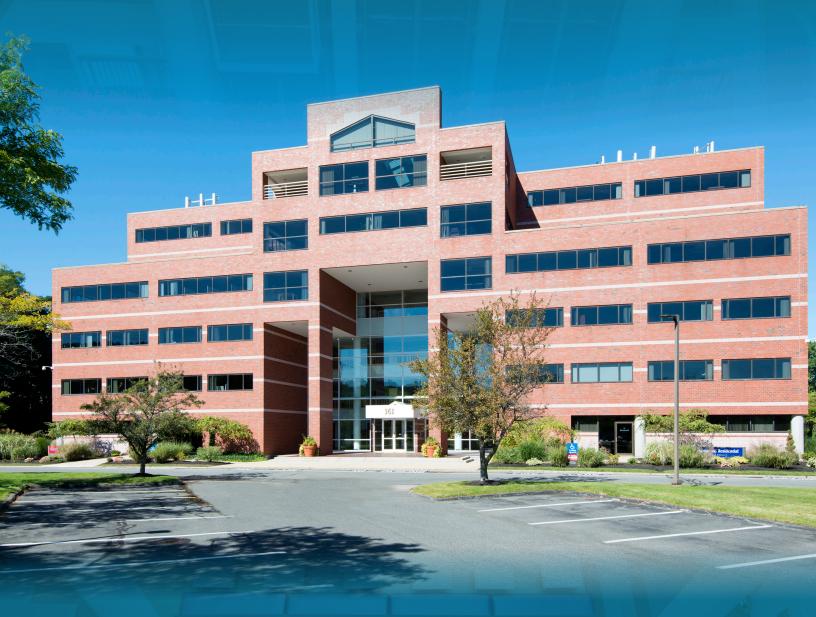

## 161 WORCESTER ROAD

FRAMINGHAM, MASSACHUSETTS

400 SF - 12,000 RSF NOW AVAILABLE

## **HIGHLIGHTS**

400 to 12,000 RSF Available

Flexible Multi-Tenant Office Floor Plans

4.5/1,000 Parking Ratio

Synergistic Retail Components & Temazcal Restaurant on-site

Superior frontage on Route 9

Convenient Highway Accessibility Moments from I-90, I-95 and I-495