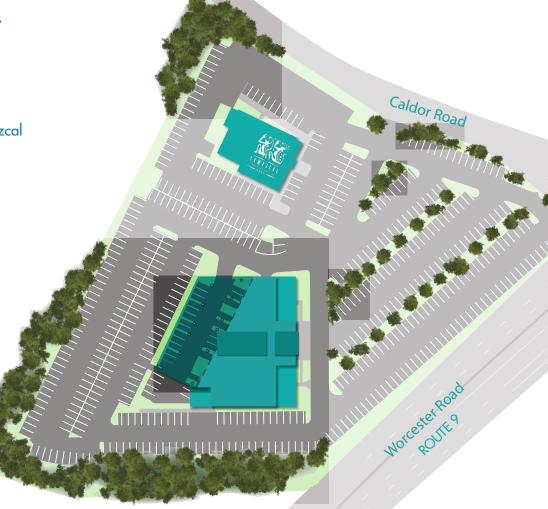

## 161 WORCESTER ROAD

FRAMINGHAM, MASSACHUSETTS

400 SF - 12,000 RSF NOW AVAILABLE

## **HIGHLIGHTS**

400 to 12,000 RSF Available

Flexible Multi-Tenant Office Floor Plans

4.5/1,000 Parking Ratio

Synergistic Retail Components & Temazcal Restaurant on-site

Superior frontage on Route 9

Convenient Highway Accessibility Moments from I-90, I-95 and I-495