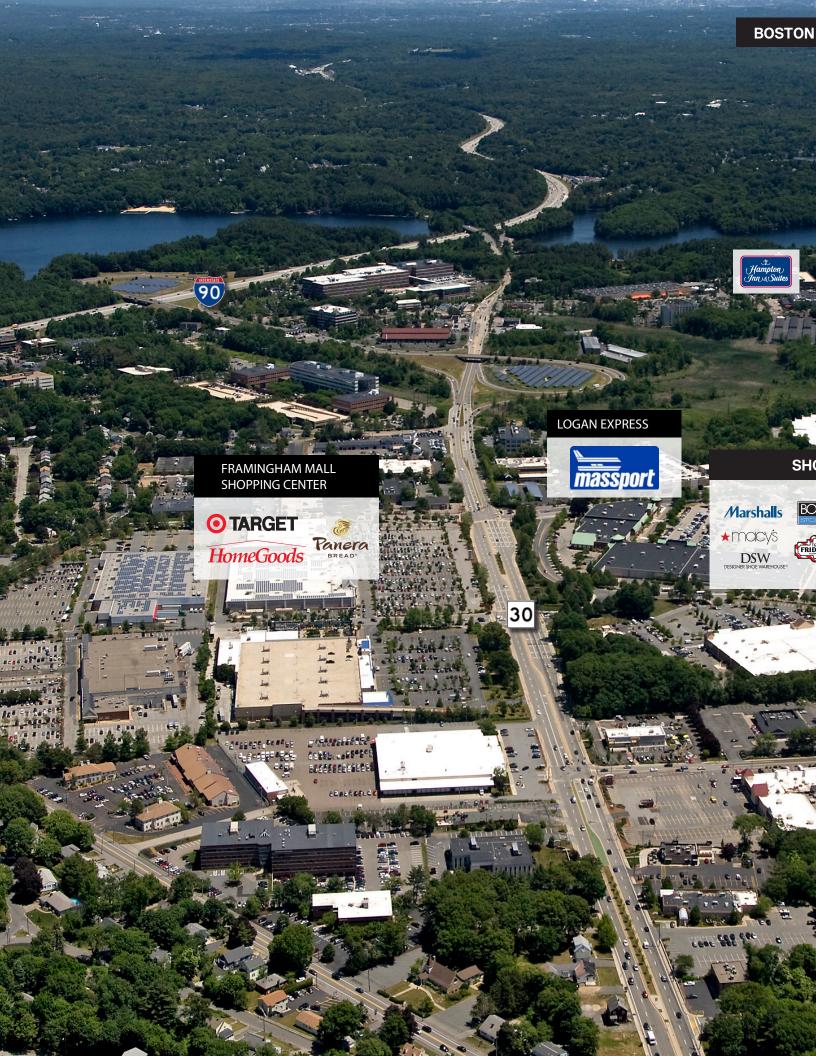

## **HIGHLIGHTS**

675 to 12,400 RSF Available

Flexible Multi-Tenant Office Floor Plans

4.5/1,000 Parking Ratio

Synergistic Retail Components & Temazcal Restaurant on-site

Superior frontage on Route 9

Convenient Highway Accessibility Moments from 1-90, 1-95 and 1-495