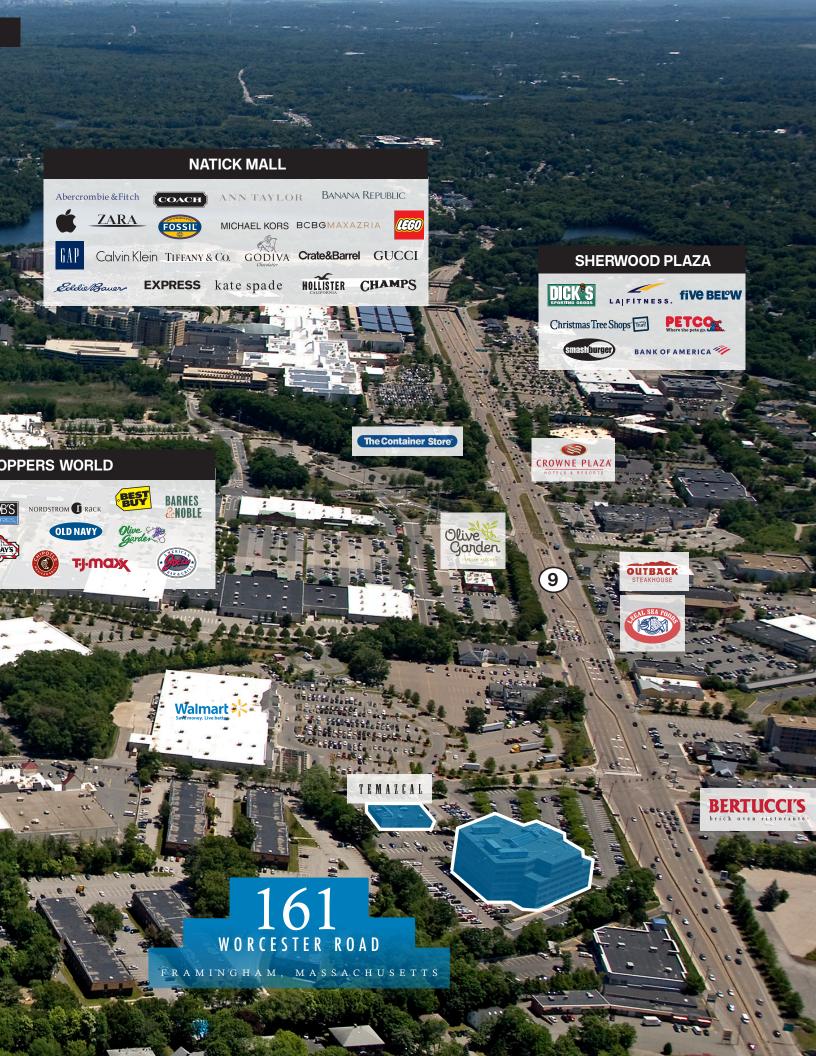

## **HIGHLIGHTS**

675 to 12,400 RSF Available

Flexible Multi-Tenant Office Floor Plans

4.5/1,000 Parking Ratio

Synergistic Retail Components & Temazcal Restaurant on-site

Superior frontage on Route 9

Convenient Highway Accessibility Moments from 1-90, 1-95 and 1-495