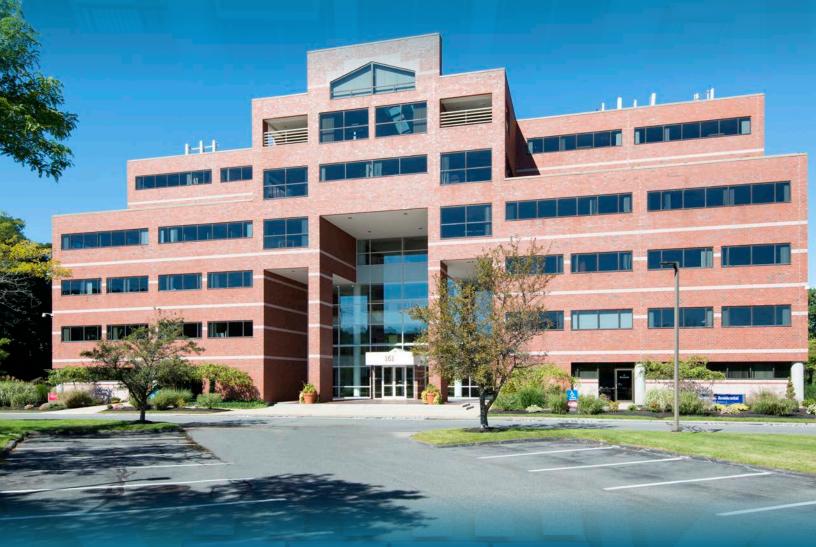

## 161 WORCESTER ROAD

FRAMINGHAM, MASSACHUSETTS

## 675 RSF - 12,400 RSF NOW AVAILABLE

NEWMARK

OWNED AND MANAGED BY: Campanelli

## **HIGHLIGHTS**

675 to 12,400 RSF Available

Flexible Multi-Tenant Office Floor Plans

4.5/1,000 Parking Ratio

Synergistic Retail Components & Temazcal Restaurant on-site

Superior frontage on Route 9

Convenient Highway Accessibility Moments from 1-90, 1-95 and 1-495