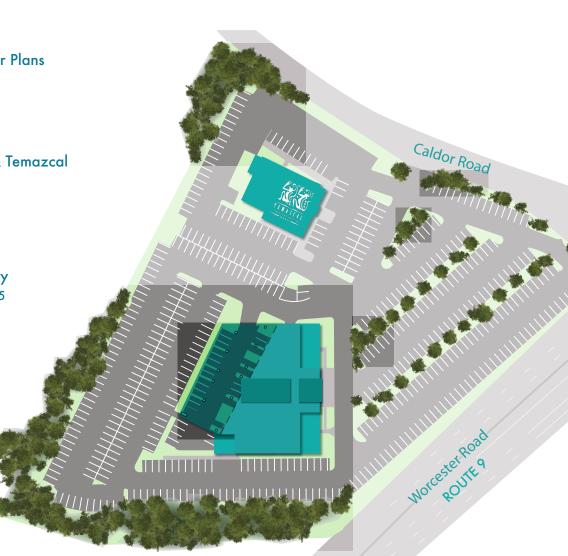

## 161 WORCESTER ROAD

FRAMINGHAM, MASSACHUSETTS

## **HIGHLIGHTS**

675 to 12,400 RSF Available

Flexible Multi-Tenant Office Floor Plans

4.5/1,000 Parking Ratio

Synergistic Retail Components & Temazcal Restaurant on-site

Superior frontage on Route 9

Convenient Highway Accessibility Moments from 1-90, 1-95 and 1-495

Dynamic mixed-use environment

In-lobby Café

Atrium

**Conference Center** 

24/7 Grab & Go

For further information, please contact our exclusive agents:

| Tyler McGrail   | 617.863.8511 | tyler.mcgrail@nmrk.com   |
|-----------------|--------------|--------------------------|
| Margaret Fee    | 617.863.8499 | margaret.fee@nmrk.com    |
| Michael Frisoli | 617.863.8501 | michael.frisoli@nmrk.com |
| J.R. McDonald   | 617.863.8502 | jr.mcdonald@nmrk.com     |
|                 |              |                          |