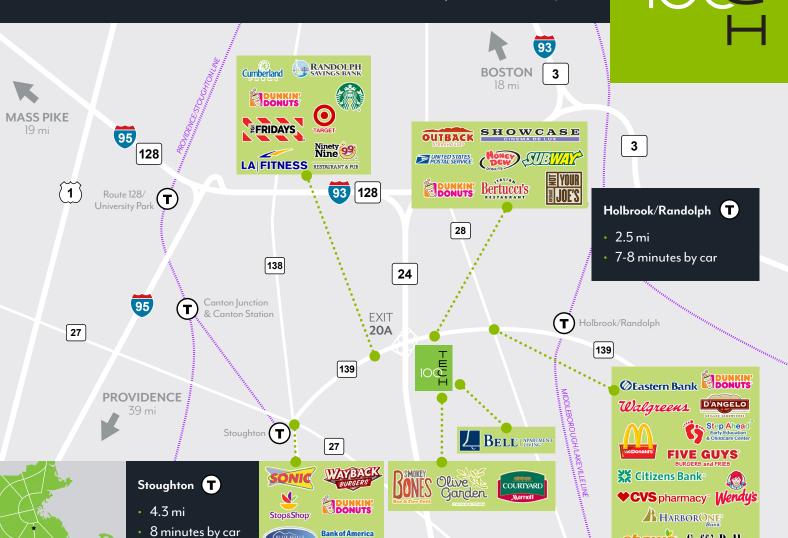

### Convenient LOCATION+COMMUTE

Just 3 minutes to Route 128, with easy access to downtownBostonandLoganInternationalAirport and the convenience of a Courtyard by Marriott across the street, 100 Technology Center Drive is a full-service, amenity-rich office space ideal for recruiting and retaining the best employees.