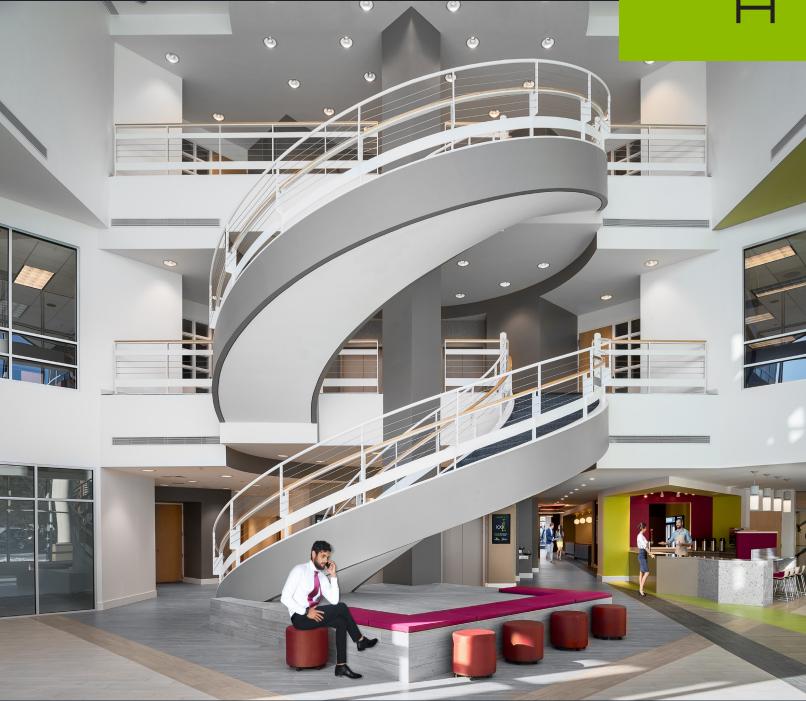

# Be Inspired Invigorate+Collaborate

### Active

#### DESIGN+SPACE

- 9'+ ceiling height
- 3.75/1,000 SF parking ratio
- · Fiber connectivity through Verizon and Comcast
- · 2 tailboard loading docks with freight elevator
- · 2 passenger elevators
- · Abundant natural light
- Extensive window line
- New energy management system
- Full floor plates of 36,500 SF
- · Spaces subdividable from 2,500 SF
- · Located just minutes off Route 128
- Emergency generator