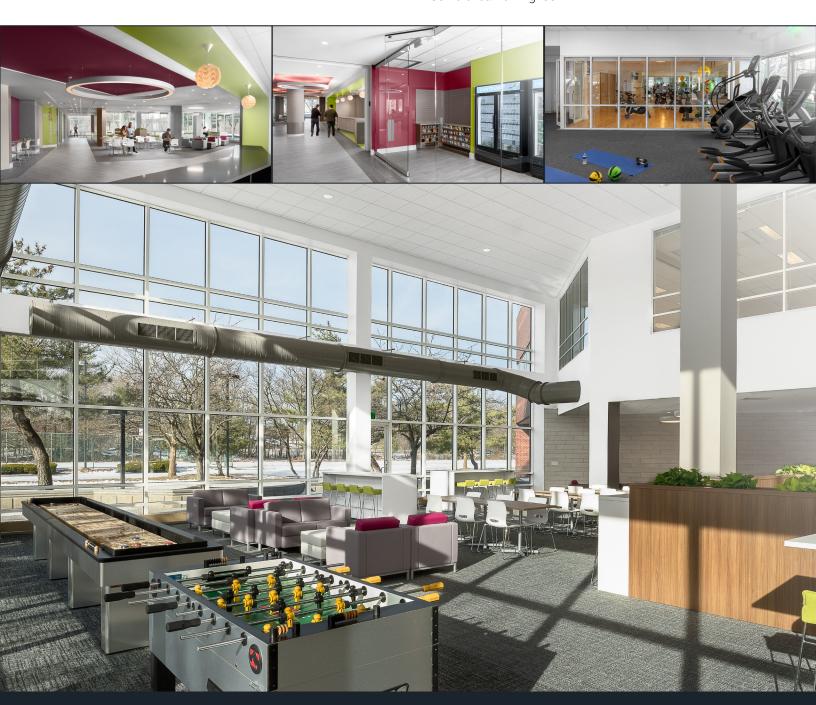

## Engaging ENVIRONMENT+AMENITIES

- · 24/7 Grab n' Go café
- · Café service by FOODA
- Brew Bar by Three Fins Coffee
- Expansive fitness center
- · Locker rooms with showers
- · Virtual class spin studio
- · Unique collaboration areas
- · Conference/training room

- Designated gaming areas for foosball, shuffleboard & ping pong
- Fire pit
- Common areas with complimentary 5G Wi-Fi
- Multi-sport court