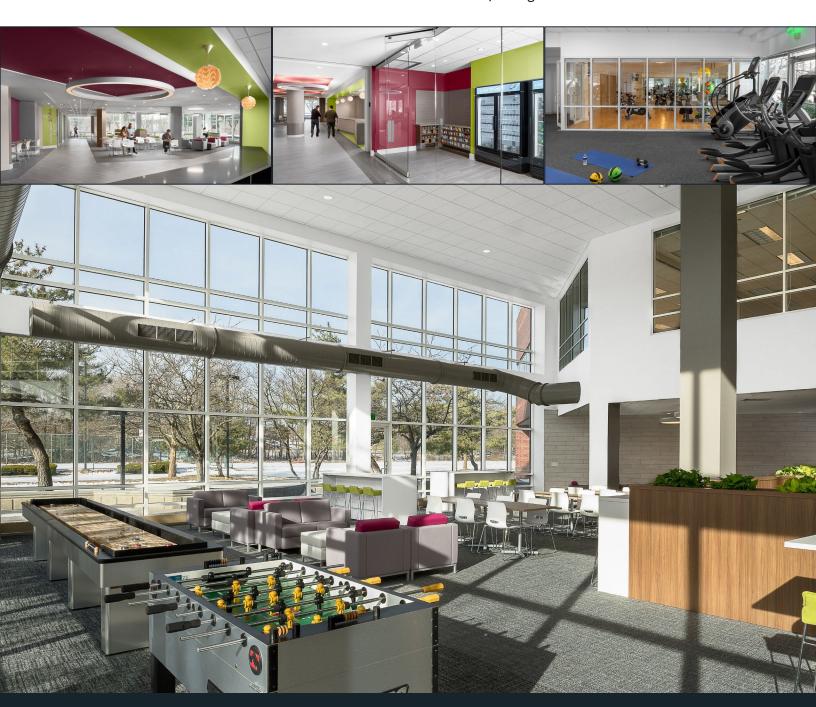

# Engaging ENVIRONMENT+AMENITIES

- 24/7 Grab n' Go café
- Café service by FOODA
- Brew Bar by Starbucks
- Expansive fitness center
- Locker rooms with showers
- Virtual class spin studio
- Unique collaboration areas
- Conference/training room

- Designated gaming areas for foosball, shuffleboard & ping pong
- Fire pit
- Spacious Common areas with complimentary5G Wi-Fi
- Multi-sport court