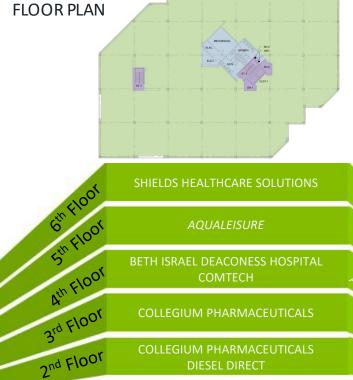

# 4,290 to 10,428 SF AVAILABLE

100 TECHNOLOGY CENTER DRIVE, STOUGHTON, MA





# Be Inspired

INVIGORATE+COLLABORATE









## Active DESIGN+SPACE

- 9'+ ceiling height
- 3.75/1,000 SF parking ratio
- · Fiber connectivity through Verizon and Comcast
- 2 tailboard loading docks with freight elevator
- 2 passenger elevators
- · Abundant natural light
- · Extensive window line
- New energy management system
- Full floor plates of 36,500 SF
- Located just minutes off Route 128
- Emergency generator



1st Floor

**DIESEL DIRECT** 

10,428 RSF

### 2,500 TO 27,779 SF AVAILABLE MODERN CLASS AOFFICE

# Engaging ENVIRONMENT+AMENITIES

- 24/7 Grab n' Go café
- Café service by FOODA
- Brew Bar by Starbucks
- Expansive fitness center
- Locker rooms with showers
- Virtual class spin studio
- Unique collaboration areas
- Conference/training room

- Designated gaming areas for foosball, shuffleboard & ping pong
- Fire pit
- Spacious Common areas with complimentary5G Wi-Fi
- Multi-sport court



#### 100 TECHNOLOGY CENTER DRIVE, STOUGHTON, MA



### Convenient

### LOCATION+COMMUTE

Just 3 minutes to Route 128, with easy access to downtown Boston and Logan International Airport and the convenience of a Courtyard by Marriott across the street, and a new Holiday Inn Express nearby. 100 Technology