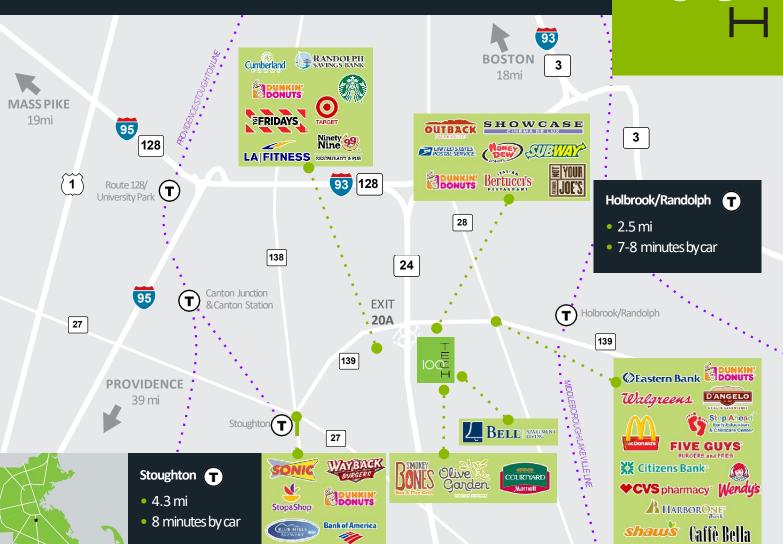

### LOCATION+COMMUTE

Just 3 minutes to Route 128, with easy access to downtown Boston and Logan International Airport and the convenience of a Courtyard by Marriott across the street, and a new Holiday Inn Express nearby. 100 Technology Center Drive is a full-service, amenity-rich office space ideal for recruiting and retaining the best employees.