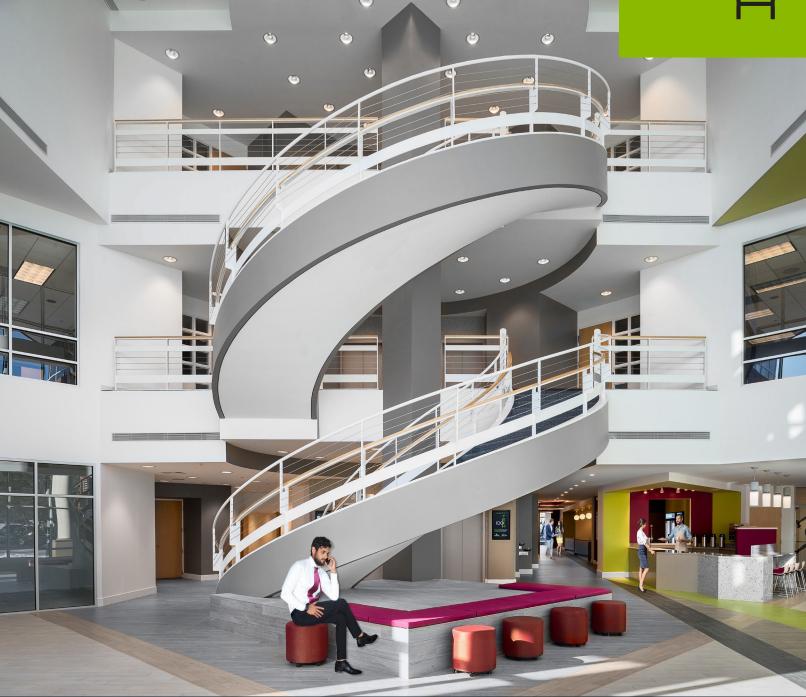

# Be Inspired

INVIGORATE+COLLABORATE

## Active DESIGN+SPACE

- 9'+ ceiling height
- 3.75/1,000 SF parking ratio
- · Fiber connectivity through Verizon and Comcast
- 2 tailboard loading docks with freight elevator
- 2 passenger elevators
- · Abundant natural light
- · Extensive window line
- New energy management system
- Full floor plates of 36,500 SF
- Located just minutes off Route 128
- Emergency generator