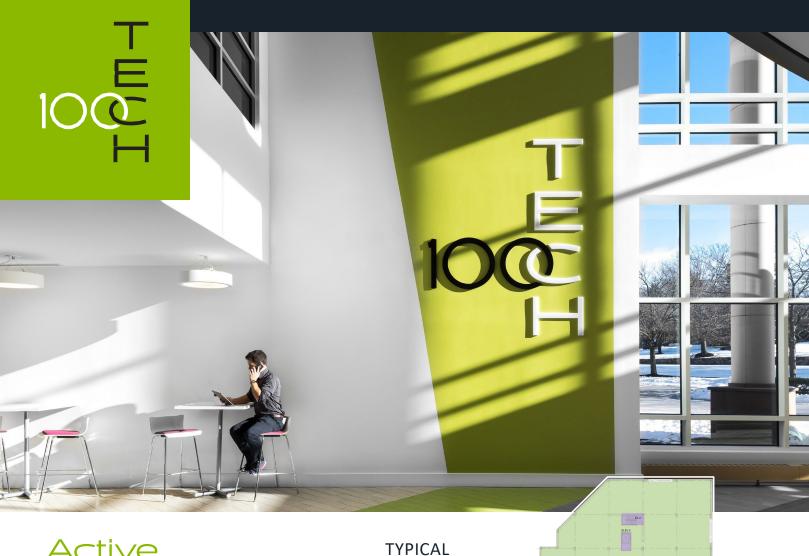

# Engaging ENVIRONMENT+AMENITIES

- 24/7 Grab n' Go café
- Café service by FOODA
- Brew Bar by Starbucks
- Expansive fitness center
- Locker rooms with showers
- Virtual class spin studio
- Unique collaboration areas
- Conference/training room

- Designated gaming areas for foosball, shuffleboard & ping pong
- Fire pit
- Spacious Common areas with complimentary5G Wi-Fi
- Multi-sport court